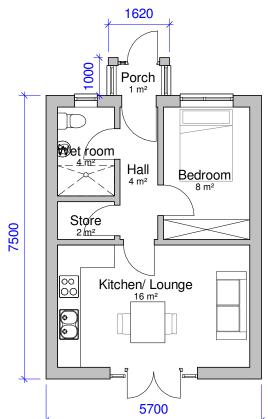

1 Proposed Roof Plan

Proposed Floor Plan

1: 100

0.000 m

Level Ground F

0.150 m

Level Garden

6