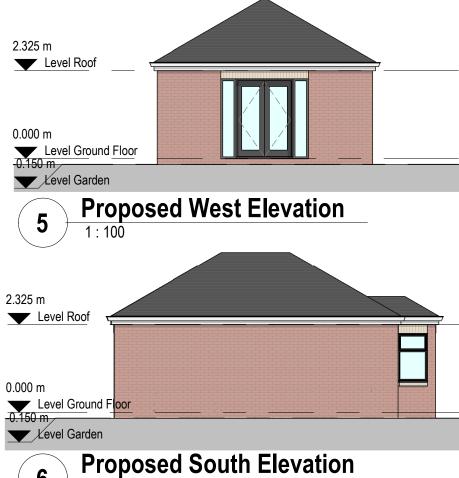

1 Proposed Roof Plan

Proposed Floor Plan

1: 100

0.000 m

Level Ground F

0.150 m

Level Garden

6

Pro

1: 100

4 Proposed North Elevation

HOUSE - 43 sqm

7 Proposed Front View

**8** Proposed Rear View

General Notes

The Architect shall have no responsibility for any use made of thi document other than for that which it was prepared and issued.